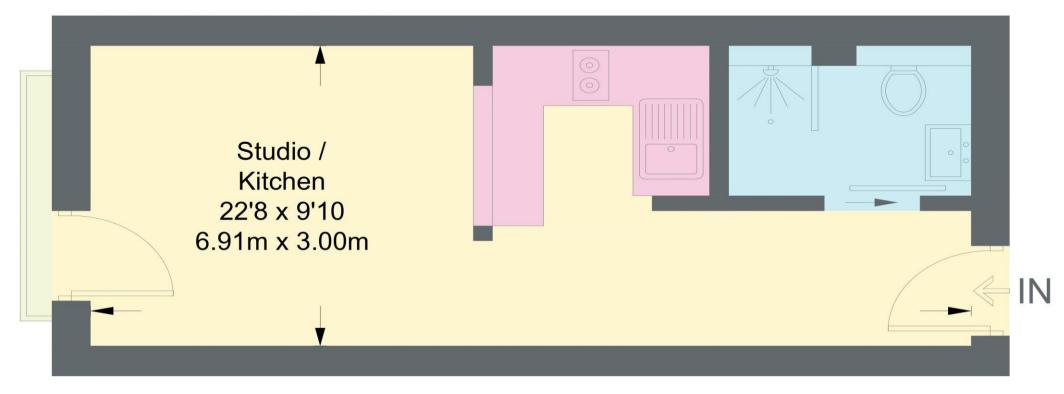

## **405 KELHAM WORKS**

APPROXIMATE GROSS INTERNAL AREA = 21.0 SQ M / 226 SQ FT

## **FOURTH FLOOR**

Illustration for identification purposes only, measurements are approximate, not to scale.

IMPORTANT: we would like to inform prospective purchasers that these sales particulars have been prepared as a general guide only. A detailed survey has not been carried out, nor the services, appliances and fittings tested. Room sizes should not be relied upon for furnishing purposes and are approximate. If floor plans are included, they are for guidance only and illustration purposes only and may not be to scale. If there are any important matters likely to affect your decision to buy, please contact us before viewing the property.