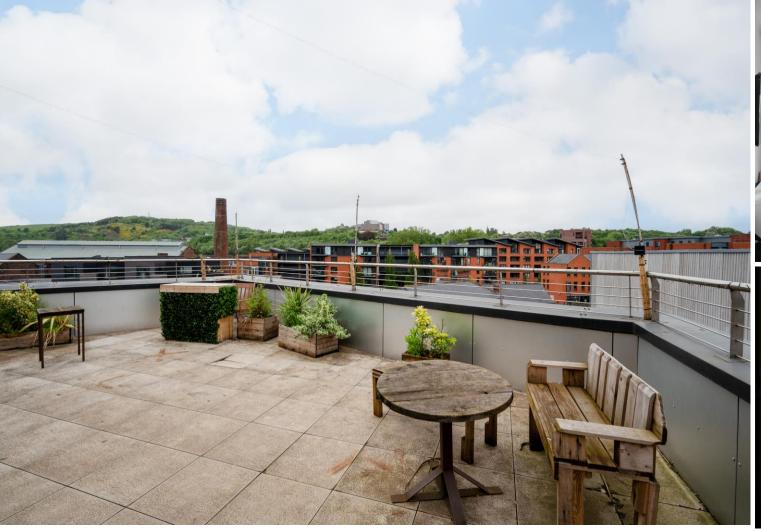

## **CASH OFFERS ONLY**

Located in the heart of trendy Kelham is a modern studio apartment on the fourth floor, which benefits from communal roof top outside terrace and far-reaching city views. Perfect location close to the city centre which features private gym for residents and onsite laundry facilities. Light and airy studio apartment presented in neutral décor with high ceilings, offering a flexible living space and modern kitchen featuring integrated oven, fridge and breakfast bar. The stylish bathroom is designed with walk in shower, WC and vanity handwash basin. Service Charge per quarter totals £576.90 and covers buildings insurance, maintenance of communal areas, heating, water and waste removal. Lease 195 years from 19/11/2018. Ground Rent is £329pa. Council Tax Band A, EPC Rating B

- Studio Apartment
- Located in the Heart of Kelham
- Kitchen/Living/Bedroom
- CASH OFFERS ONLY
- Communal Rooftop Outside Terrace

- NO ONWARD CHAIN
- Communal Laundry And Gym
- Service Charge per quarter totals £576.90
- Lease 195 years 19/11/2018, £329pa Ground Rent
- Council Tax Band A, EPC Rating B